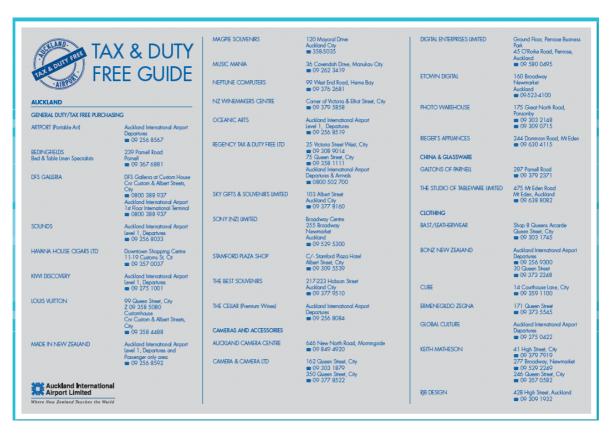

# Appendix 1 - Specialty retailers at AIAL

(see <a href="http://www.auckland-airport.co.nz/Shopping/int\_terminal\_shopping.php">http://www.auckland-airport.co.nz/Shopping/int\_terminal\_shopping.php</a>)

- Adidas
- Airways Florist
- Artport (first floor, after security)
- Artport (first floor, departures area)
- beachculture
- Bendon
- Choc Stop
- Guess
- Hardy's Healthy Living
- Line 7
- Merino Discovery
- Natures Window
- Oceanic Arts
- Rip Curl
- Sunglass Hut (first floor, after security)
- Sunglass Hut (first floor departures area)
- The Cellar
- The Collection Point
- Tie Rack
- Time Out
- Walker & Hall Jewellers
- Whitcoulls (ground floor, arrivals area and first floor, departures area)
- Whitcoulls (first floor, after security)

# Appendix 2 – AIAL's list of duty free retailers in Auckland that offer duty free goods (see <a href="http://www.auckland-airport.co.nz/Shopping/prtcpte.php">http://www.auckland-airport.co.nz/Shopping/prtcpte.php</a>)