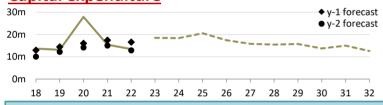

#### **Capital expenditure**

Outages - SAIFI

1.45 faults

|                                     | 3 year ratio | os        |       |           |       |          |
|-------------------------------------|--------------|-----------|-------|-----------|-------|----------|
|                                     | Total        | l capex / | Tota  | l capex / | Total | capex /  |
|                                     | asse         | et base   | conr  | nections  | depre | eciation |
|                                     | 8.6%         | Rank: 11  | \$416 | Rank: 21  | 2.11  | Rank: 13 |
| Capex by expenditure Average 5 year |              |           |       |           | % of  |          |