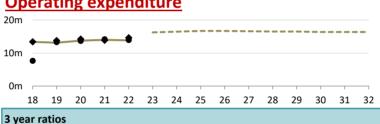

#### **Operating expenditure**

Network opex /

Related party transactions

Non-network opex /

|  | metre of line conne                                          |                | ections   | K۱                     | /V              |              |
|--|--------------------------------------------------------------|----------------|-----------|------------------------|-----------------|--------------|
|  | \$2.45                                                       | Rank: 8        | \$179     | Rank: 23               | \$132           | Rank: 15     |
|  | Opex by exp                                                  | penditure      |           | Average<br>(2020–2022) | 5 year<br>trend | % of<br>opex |
|  | Business su                                                  | pport          |           | \$4.8m                 |                 | 34.3%        |
|  | System operations & network support                          |                |           | \$3.4m                 |                 | 24.4%        |
|  | Service inte                                                 | rruptions & em | ergencies | \$1.9m                 |                 | 13.9%        |
|  | Vegetation                                                   | management     |           | \$1.6m                 |                 | 11.8%        |
|  | Routine & corrective maintenance Asset replacement & renewal |                |           | \$1.4m                 |                 | 9.8%         |
|  |                                                              |                |           | \$0.8m                 |                 | 5.8%         |
|  | Total operating expenditure                                  |                |           | \$13.9m                |                 | 100.0%       |
|  |                                                              |                |           |                        |                 |              |

3.0%

Total opex /