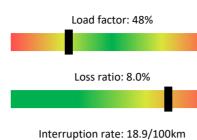

## Reliability

+4.7%

22

| Keliability   |           |         |          |  |  |
|---------------|-----------|---------|----------|--|--|
|               | Unplanned | Planned | Trend    |  |  |
| Interruptions | 266       | 178     | 1        |  |  |
| SAIDI         | 66.4      | 28.3    | 1        |  |  |
| SAIFI         | 1.36      | 0.09    | 1        |  |  |
| CAIDI         | 48.7      | 319.8   | <b>1</b> |  |  |