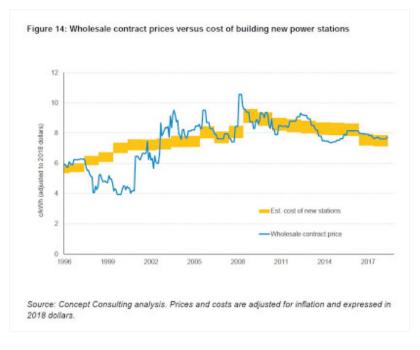

## The logic was

Contract prices that were above costs on a sustained basis would suggest weak competition among generators, and that the entry, or threatened entry, of new generators was not restraining prices. On the other hand, prices that were well below costs on a sustained basis would suggest looming problems with reliability of supply because new investment would not be able to keep pace with demand. The comparison suggests competition has been effective in restraining prices. Figure 14 shows how wholesale prices have moved broadly in line with the cost of adding more capacity. Importantly, there is no evidence contract prices have been above costs on a sustained basis in recent years (p32)