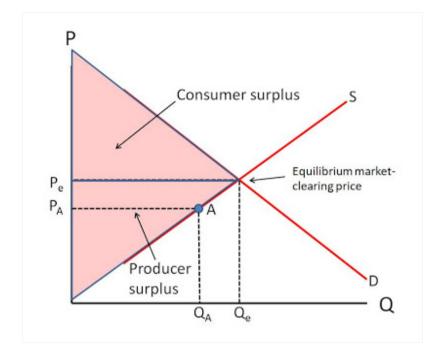

The first comment I make is that, somewhat surprisingly, firms - perhaps many of them - can be earning persistent 'excess' profits even in workably competitive markets. The graph below, which is the absolutely standard 'demand curve crosses the supply curve' picture, shows how it happens.

We know that producer A would be earning its weighted average cost of capital at price  $P_A$  because it is willing to offer to supply at that price, and it wouldn't if it wasn't. At the higher market price of  $P_e$  it is making above-normal-WACC returns.

Or as a very good text book\* says, when you have upward sloping supply curves, as in my view you often will, "the market price in equilibrium will normally be determined by the level of cost of the higher-cost producers - the 'marginal producers' - who will make only a 'normal' profit (the market price only just covers their costs) ... At the market price, the lower-cost suppliers will make a healthy margin above cost".

So the paper is bang on when it says that "Even where competition is effective, the profitability of some suppliers may be above normal or competitive levels" (para 37) and that "Analysis of profitability by itself may not distinguish whether higher than competitive levels of profits are due to cost advantages [as with producer A in the graph], the exercise of market power, or a mix of both".

It follows that the focus of the profitability analysis should be firmly on the returns being earned by the marginal producer at P<sub>e</sub> and not on intra-marginal producers like A. This was the approach correctly adopted in last year's first report from our Electricity Price Review (write-up here, with links to the review). It looked at whether prices were in line with the costs of the next (the 'marginal') generator commissioned.