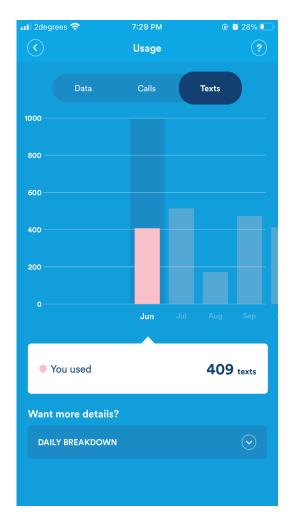

#### Text usage at a glance

| 1 2degrees   | <b>रि</b> 7:2 | 9 PM | @ 🦉 28% 🔲 |
|--------------|---------------|------|-----------|
| $\checkmark$ | Us            | age  | ?         |
| DAILY B      | REAKDOWN      |      | $\odot$   |
| Jun          |               |      | Texts     |
| 01 Mon       |               |      | 80        |
| 02 Tue       |               |      | 48        |
| 03 Wed       |               |      | 23        |
| 04 Thu       | 1             |      | 1         |
| 05 Fri       |               |      | 85        |
| 06 Sat       | -             |      | 7         |
| 07 Sun       |               |      | 0         |
| 08 Mon       | -             |      | 4         |
| 09 Tue       |               |      | 0         |
| 10 Wed       |               |      | 23        |
| 11 Thu       | •             |      | 2         |
| 12 Fri       | •             |      | 2         |
| 13 Sat       |               |      | 0         |
| 14 Sun       |               |      | 28        |
| 15 Mon       | -             |      | 5         |

Shows text usage for the last six months

Daily usage also available