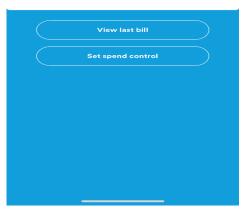

# Lots of additional features...

- Easy access to multiple connections: manage your sharing with 'one click' from dashboard
- Set your spend control
- Change your plan
- Top up Yourself or Someone Else
- Purchase add-ons
- Review purchases
- Access 2degrees fixed broadband-related information