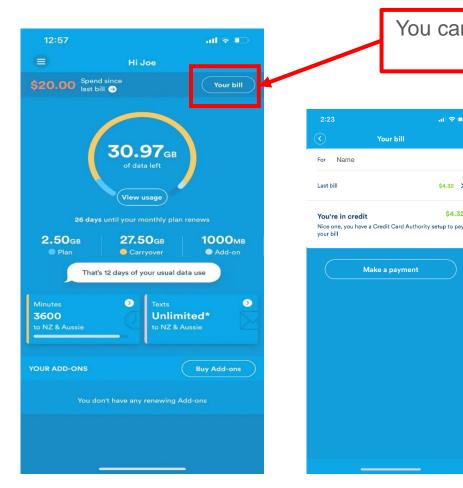

### Access your previous bills too...

al 🗢 🗖

\$4.32 >

\$4.32

Your bill

Make a payment

You can also access your previous bill from the dashboard

| Your last bill   Bill breakdown   Monthly charges   \$55 Pay Monthly Plan   \$55 Pay Monthly Plan - Credit   \$55 Pay Monthly Plan - Credit <th></th> <th>al 🗢 💶</th> <th>2:23</th> <th></th> |                                | al 🗢 💶  | 2:23      |           |
|-----------------------------------------------------------------------------------------------------------------------------------------------------------------------------------------------------------------------------------------------------------------------------------------------------------------------------------------------------------------------------------------------------------------------------------------------------------------------------------------------------------------------------------------------------------------------------------------------------------------------------------------------------------------------------------------------------------------------------------------------------------------------------------------------------------------------------------------------------------------------------------------------------------------------------------------------------------------------------------------------------------------------------------------------------------------------------------------------------------------------------------------------------------------------------------------------------------------------------------------------------------------------------------------------------------------------------------------------------------------------------------------------------------------------------------|--------------------------------|---------|-----------|-----------|
| Monthly charges Monthly Plan S55.00 S55 Pay Monthly Plan S55.00 Total S0.00 Additional charges S0.09 Total S0.09 Total S0.09                                                                                                                                                                                                                                                                                                                                                                                                                                                                                                                                                                                                                                                                                                                                                                                                                                                                                                                                                                                                                                                                                                                                                                                                                                                                                                      | Your last bill                 |         | $\otimes$ | Filter by |
| \$55 Pay Monthly Plan     \$55.00     Calls       \$55 Pay Monthly Plan - Credit     \$55.00     Text       Total     \$0.00     Add-ons       Additional charges     \$0.09     Other       Total     \$0.09     Total                                                                                                                                                                                                                                                                                                                                                                                                                                                                                                                                                                                                                                                                                                                                                                                                                                                                                                                                                                                                                                                                                                                                                                                                           | ill breakdown                  |         | Charges:  |           |
| \$55 Pay Monthly Plan - Credit     \$55.00     Text       Total     \$0.00     Add-ons       Additional charges     (a)     Other       13 Aug Premium texts     \$0.09       Total     \$0.09                                                                                                                                                                                                                                                                                                                                                                                                                                                                                                                                                                                                                                                                                                                                                                                                                                                                                                                                                                                                                                                                                                                                                                                                                                    | Monthly charges                |         | Data      |           |
| Total \$0.00 Text Add-ons Additional charges (2) Total \$0.09 Total \$0.09                                                                                                                                                                                                                                                                                                                                                                                                                                                                                                                                                                                                                                                                                                                                                                                                                                                                                                                                                                                                                                                                                                                                                                                                                                                                                                                                                        | \$55 Pay Monthly Plan          | \$55.00 | Calls     |           |
| Additional charges (2)<br>13 Aug Premium texts \$0.09<br>Total \$0.09                                                                                                                                                                                                                                                                                                                                                                                                                                                                                                                                                                                                                                                                                                                                                                                                                                                                                                                                                                                                                                                                                                                                                                                                                                                                                                                                                             | \$55 Pay Monthly Plan - Credit | \$55.00 | Text      |           |
| 13 Aug Premium texts \$0.09<br>Total \$0.09                                                                                                                                                                                                                                                                                                                                                                                                                                                                                                                                                                                                                                                                                                                                                                                                                                                                                                                                                                                                                                                                                                                                                                                                                                                                                                                                                                                       | Total                          | \$0.00  | Add-ons   |           |
| Total \$0.09                                                                                                                                                                                                                                                                                                                                                                                                                                                                                                                                                                                                                                                                                                                                                                                                                                                                                                                                                                                                                                                                                                                                                                                                                                                                                                                                                                                                                      | Additional charges             |         | Other     |           |
|                                                                                                                                                                                                                                                                                                                                                                                                                                                                                                                                                                                                                                                                                                                                                                                                                                                                                                                                                                                                                                                                                                                                                                                                                                                                                                                                                                                                                                   | 13 Aug Premium texts           | \$0.09  |           |           |
| Make a payment                                                                                                                                                                                                                                                                                                                                                                                                                                                                                                                                                                                                                                                                                                                                                                                                                                                                                                                                                                                                                                                                                                                                                                                                                                                                                                                                                                                                                    | Total                          | \$0.09  |           |           |
|                                                                                                                                                                                                                                                                                                                                                                                                                                                                                                                                                                                                                                                                                                                                                                                                                                                                                                                                                                                                                                                                                                                                                                                                                                                                                                                                                                                                                                   | Make a payment                 |         |           |           |
| Clear all                                                                                                                                                                                                                                                                                                                                                                                                                                                                                                                                                                                                                                                                                                                                                                                                                                                                                                                                                                                                                                                                                                                                                                                                                                                                                                                                                                                                                         |                                |         | Clear all |           |

From your bill you are able to view your current and previous bill, clicking through to a greater bill breakdown.

This can also be filtered by charge type.

12 months of billing history is available on Your 2degrees (our online self-care portal)