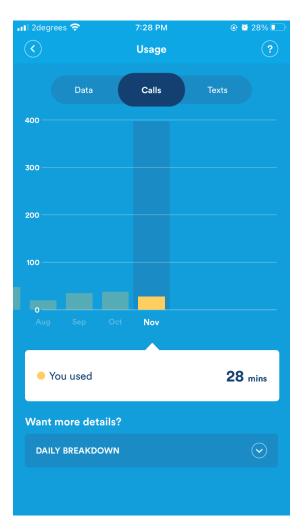

# Call usage at a glance

| 📶 2degrees 奈                 | 7:28 PM | ۲     | <b>28% </b>             |
|------------------------------|---------|-------|-------------------------|
| $\checkmark$                 | Usage   |       | ?                       |
| Data                         | Calls   | Texts |                         |
| 400                          |         |       |                         |
| 300                          |         |       |                         |
| 200                          |         |       |                         |
| 100                          |         |       |                         |
|                              | Jun     |       | Sep                     |
| <ul> <li>You used</li> </ul> |         | 11    | mins                    |
| Want more details?           |         |       |                         |
| DAILY BREAKDOWN              |         |       | $\overline{\mathbf{v}}$ |
|                              |         |       |                         |
|                              |         |       |                         |

Shows voice usage for the last six months

Daily calling minutes also available