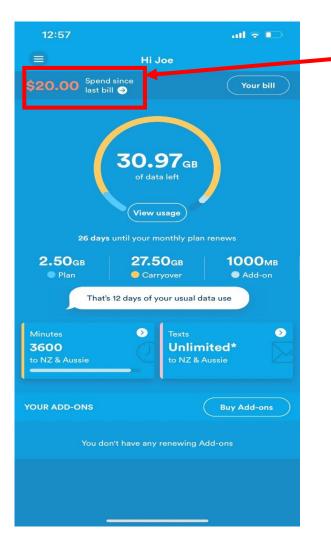

#### Easy access to your current spend

Spend information is available from the top of the 'dashboard' screen

'Spend since last bill' shows chargeable events & associated costs:

| 2:28           |                | 🗢 💼     |
|----------------|----------------|---------|
| $\checkmark$   | Spend          |         |
| Total spend si | nce last bill  | \$20.00 |
| 25 Nov 500M    | B NZ Data Pack | \$10.00 |
| 25 Nov 500M    | B NZ Data Pack | \$10.00 |