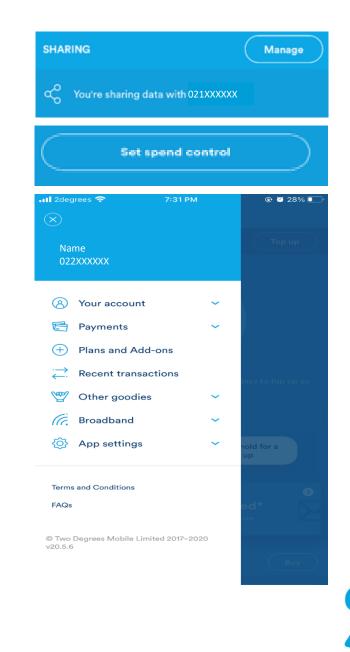

# Lots of additional features...

- Easy access to multiple connections: manage your sharing with 'one click' from dashboard
- Set your spend control
- Change your plan
- Top up Yourself or Someone Else
- Purchase add-ons
- Review purchases
- Access 2degrees fixed broadband-related information

....as well as the usual account/app settings etc you'd expect