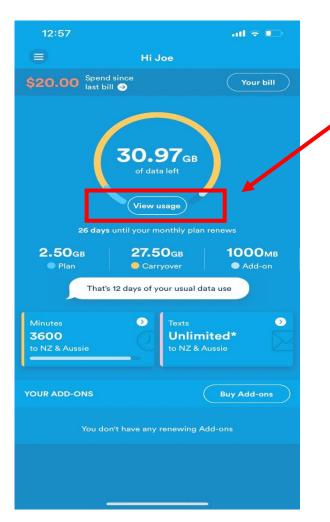

# App dashboard & access to usage

Usage is available from the center of the screen in premium position.

This allows you to view your usage across calls, texts and data.

Customized prompt based on usage (examples):

Go crazy, you've got loads of data. Your balance is low, time to top up to renew your Add-ons App Home Page – 'dashboard'

Shows Minutes, Texts & Data left, including Plan Data & Carryover Data

\*This is an example of a Pay Monthly Account