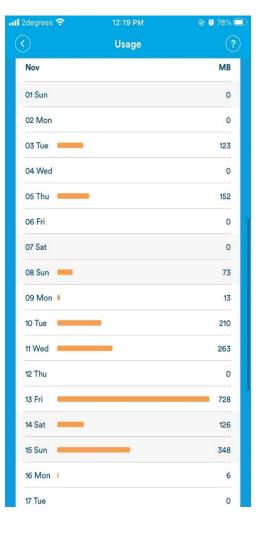

#### Data usage at a glance

Shows data usage for the last six months

Delve into daily usage if desired