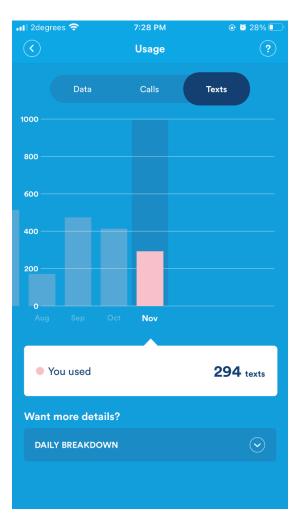

#### Text usage at a glance

| 1 2degrees   | <b>रि</b> 7:2 | 9 PM | @ 🦉 28% 🔲 |
|--------------|---------------|------|-----------|
| $\checkmark$ | Us            | age  | ?         |
| DAILY B      | REAKDOWN      |      | $\odot$   |
| Jun          |               |      | Texts     |
| 01 Mon       |               |      | 80        |
| 02 Tue       |               |      | 48        |
| 03 Wed       |               |      | 23        |
| 04 Thu       | 1             |      | 1         |
| 05 Fri       |               |      | 85        |
| 06 Sat       | -             |      | 7         |
| 07 Sun       |               |      | 0         |
| 08 Mon       | -             |      | 4         |
| 09 Tue       |               |      | 0         |
| 10 Wed       |               |      | 23        |
| 11 Thu       | •             |      | 2         |
| 12 Fri       | •             |      | 2         |
| 13 Sat       |               |      | 0         |
| 14 Sun       |               |      | 28        |
| 15 Mon       | -             |      | 5         |

Shows text usage for the last six months

Daily usage also available