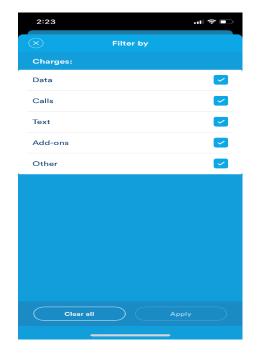

#### This can be easily filtered by charge type:

From your bill you are able to view your current and previous bill, clicking through to a greater bill breakdown.

This can also be filtered by charge type.

12 months of billing history is available on Your 2degrees (our online self-care portal)