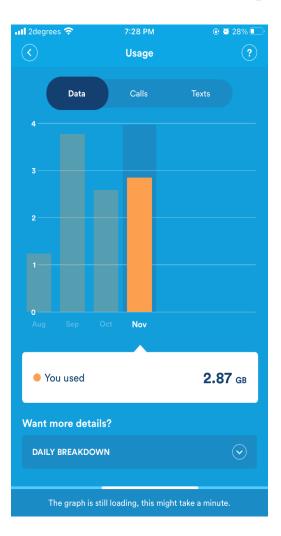

#### Data usage at a glance

Shows data usage for the last six months

Delve into daily usage if desired